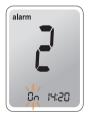

#### Step 5

Press the **S** button to finish and to enter the 'alarm 2' mode. Repeat steps 2 to 5 to set the remaining time alarms (alarm 2-3).