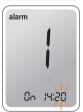

#### Step 1

Without inserting a test strip, press **1** and the **S** button simultaneously for 3 seconds to enter the time alarm mode. The 'alarm1' will be displayed while the 'OFF' blinks on the screen.

#### Step 2

On pressing ↓, the 'alarm1' is set and the 'On' is displayed on the screen. Press ↓ again to cancel the 'alarm 1' and the 'OFF' will blink on the screen.

#### Step 3

Press ↑ to adjust the time of the 'alarm1'. A number representing the time will blink on the screen. Press ↓ to set the time. Press ↑ to end.

| alarm |     |
|-------|-----|
| 1     |     |
| i     |     |
| •     |     |
| 0n )4 | :00 |