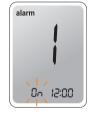

#### Step 2

On pressing ↓, the 'alarm1' is set and the 'On' is displayed on the screen. Press ↓ again to cancel the 'alarm 1' and the 'OFF' will blink on the screen.

#### Step 3

Press ↑ to adjust the time of the 'alarm1'. A number representing the time will blink on the screen. Press ↓ to set the time. Press ↑ to end.

| alarm |     |
|-------|-----|
| 1     |     |
| i     |     |
| •     |     |
| 0n )4 | :00 |