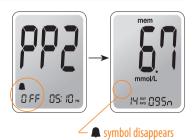

## Step 2 Setting the PP2 Alarm OFF

To turn off the PP2 alarm, press and hold ↑ for 3 seconds. 'PP2', the bell (♠) symbol and 'OFF' will appear on the screen. Then the screen will change automatically to the memory check mode without the bell (♠) symbol displayed.