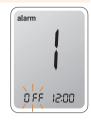

#### Step 1

Without inserting a test strip, press **1** and the **S** button simultaneously for 3 seconds to enter the time alarm mode. The 'alarm1' will be displayed while the 'OFF' blinks on the screen.

#### Step 2

On pressing ↓, the 'alarm1' is set and the 'On' is displayed on the screen. Press ↓ again to cancel the 'alarm 1' and the 'OFF' will blink on the screen.