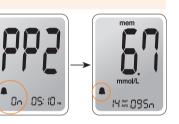

## Step 1 Setting the PP2 Alarm On

Without inserting a test strip, press and hold **1** for 3 seconds to set the post-meal alarm. 'PP2', the bell (**1**) symbol and 'On' will be displayed. The screen will then automatically change to the memory check mode. At this time, the bell (**1**) symbol,

indicating that the PP2 alarm has been set, will be displayed on the screen.